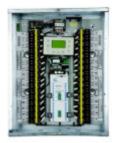

## GR2432 — 32 RELAY MASTER LC&D LIGHTING CONTROL PANEL

This is the 32 relay master LC&D lighting control panel. Check out our Acuity products here.

- Master Panel in Surface Mount Enclosure
- Modem for Programming Support (order with Modem)
- 32 Relay Panel is Pre-Programmed by Factory for Easy No Hassle Installation
- Programmable through Unity 2 Software (through a PC)
- 100% Digital 32 Channel Astronomical Time Clock
- 32 Relays (Relay Options Available)
- Link Multiple Panels and Switches via Cat 5 Cable
- Link up to 127 Addresses of Digital Devices via Cat. 5
  Cable with RJ45 Connectors up to 4,000 Ft