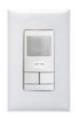

## WSX 2P - Wall Occupancy PIR Dual Relay Sensor Switch

- Auto- On Wall Occupancy Sensor PIR with Soft Push Button
- Small Motion Detection up to 20 Ft, Large Motion Detection up to 36 Ft
- Push-button programmable without removing cover plate adjustable time delays & operating modes
- Dual Relay Push Button
- Pole 1 Auto-On / Pole 2 Vacancy
- Compatible w/LEDs, electronic & magnetic ballasts, CFLs,
  & incandescents
- Pre-configured for wiring without a neutral but is field configurable for code with neutral
- Integrated Photocell (disabled by default) prevents light from turning on if sufficient daylight is present
   not available in Nightlight versions
- Applications: Small Offices, Small Rest Rooms, Closets,
  Small Enclosed Spaces