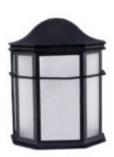

## Sunpark 3-4082D Decorative Wall Lamp

Sunpark 3-4082D Decorative Wall Lamp. The Sunpark 3-4082D is designed for exterior applications in residential locations. The outdoor wall mount fixture in black powder-coated finish features die-cast aluminum construction and a polycarbonate lens for a fresh modern look. The polycarbonate lens with aluminum housing allows for uniform lighting distribution. This wall mount fixture features an optional built-in photocell. Photocells improve the security and safety of your home, automatically turning on lights when it gets dark. Installation is traditional, quick and easy! This light comes in twO wattages with their corresponding light outputs, so you can use the same size fixture in different mounting heights and keep the lighting cohesive on your home!

## **Features**

Housing: Die-cast Aluminum with Powder Coated Finish

Finish Option: -05 Black

Electrical: High Power Factor, Low THD Built-in with or

without Photo Cell

Built-in LED Module: 11W provides 500 lumens | 15W provides

850 lumens More Color Temperature Option - 3000K, 4000K

LED Driver: 120v onboard driver

Energy Star: Yes

Certification: UL/cUL or ETL/cETL Listed, Suitable for Wet Locations

Warranty: 5 Years Warranty on LED Driver and Module