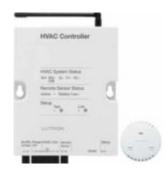

## LR-HVAC-INT-XX — HVAC CONTROLLER & WIRELESS TEMPERATURE SENSOR

This is the HVAC Controller & Wireless Temperature Sensor. Check out the RadioRA 2 collection here.

System package includes:

- -1 HVAC Controller
- -1 Wireless Temperature Sensor\*
- 1 Wired Return Air Duct Sensor