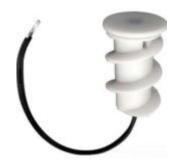

## LR-TEMP-FLSH — FLUSH MOUNT TEMPERATURE SENSOR

This is the Flush Mount Temperature Sensor. Check out the RadioRA 2 collection here.