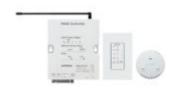

## LR-HVAC-PKG-WH — °F seeTEMP WALL CONTROL, HVAC CONTROLLER & WIRELESS TEMPERATURE SENSOR

The is the °F seeTEMP Wall Control, HVAC controller & Wireless

Temperature Sensor. Check out the RadioRA 2 collection here.

System package includes:

- -1 HVAC Controller
- -1 seeTemp Wall Display (°F) (WH)
- -1 Wireless Temperature Sensor (SW)
- 1 Wired Return Air Duct Sensor