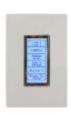

## SW-TS-M — TOUCHSCREEN MULTI-FUNCTION SWITCH

This is the Touchscreen Multi-function switch.

- Configurable Touch-Screen Wall Stations are Liquid Crystal Displays (LCD) with touch-screen interfacing.
- Each switch is configurable with up to six buttons per page and up to six pages per switch.
- Multiple button "types" are available including scene buttons, momentary buttons, timer buttons, and toggle buttons.
- Switches are fully integrated with other components of the system to properly display the current state of the lighting in the controlled area.
- All power and communication is done through a low voltage Cat5 daisy-chained cable.