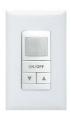

## WSX-D-PDT — DUAL TECHNOLOGY OCCUPANCY SENSOR SWITCH W/DIMMING

- Wall Occupancy Sensor with Soft Push Button and 0-10
  Volt Dimming Capability
- Passive Dual Technology (PDT) with Microphonics for Superior Detection
- Small Motion Detection up to 20 Ft
- Automatic On
- Integrated Photocell (disabled by default) prevents light from turning on if sufficient daylight is present
   not available in Nightlight versions
- Push-button programmable without removing cover plate adjustable time delays & operating modes
- Pre-configured for wiring without a neutral but is field configurable for code with neutral
- Applications: Small Offices, Small Rest Rooms, Closets,
  Small Enclosed Spaces