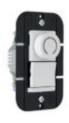

## DRSC53P(X)V — DECORATOR ROTARY DR SERIES FAN SPEED CONTROL

This is the decorator rotary DR series fan speed control. Check out the Pass & Seymour products.

- A new style that matches P&S Decorator Combination devices.
- Accepts Snap-In Light Module (sold separately) to convert decorator rotary devices into illuminated-type in moments; makes devices easy to find in the dark.
- Screw-pressure-plate back wiring speeds installation and ensures solid, high-quality electrical connections. Also supports traditional, wire-loop side wiring.
- Heavy-gauge black anodized aluminum strap provides superior heat management and structural strength for mounting against wall surfaces.
- •Slim design leaves more room in the box and makes installation faster and easier.
- 5A single pole 3-way fan speed control.