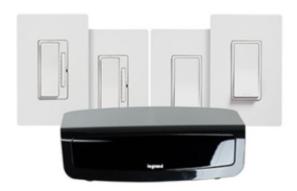

# LC7500-WH RF LIGHTING CONTROL SYSTEM START ER KIT

This is the RF Lighting Control system starter kit from Radiant.

Visit our new shop at LITERITE.COM to shop lighting controls!