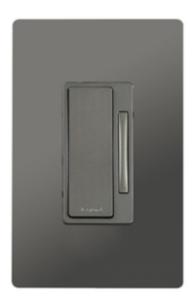

#### LC2201-XX - WALL 1500W RF SWITCH

This is the In-Wall 1500W RF Switch from Radiant.

Visit our new shop at LITERITE.COM to shop lighting controls!
Ouick View

### LC2203-XX - WALL REMOTE RF SWITCH

This is the In-Wall Remote RF Switch from Radiant.

Visit our new shop at LITERITE.COM to shop lighting

controls!
Quick View