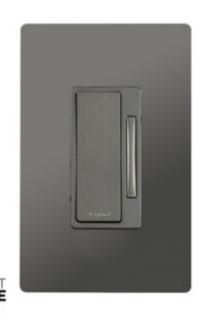

### LC2101-XX — WALL TRU-UNIVERSAL RF DIMMER

This is the In-Wall Tru-Universal RF Dimmer from Radiant.

Visit our new shop at LITERITE.COM to shop lighting controls!
Ouick View

## LC2102-XX - WALL 2-WIRE INCANDESCENT RF DIMMER

This is the In-Wall 2-Wire Incandescent RF Dimmer from Radiant.

Visit our new shop at LITERITE.COM to shop lighting controls!
Quick View

## LC2103-XX - WALL REMOTE RF DIMMER

This is the In-Wall Remote RF Dimmer from Radiant.

Visit our new shop at LITERITE.COM to shop lighting controls!
Quick View